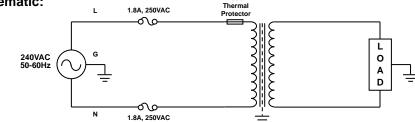

# Schematic:

# **Electrical Specifications (@25C)**

- 1. Maximum Power: 250VA
- 2. Input Voltage (power cord): 240VAC±10%, 50/60Hz
- 3. Output Voltage (receptacle) : 120.0VAC @ 2.08Max1
- 4. Voltage Regulation: 8% TYP from full load to no load
- 5. Hipot:
  - Input to output: 3000VAC
  - Input and output to enclosure (Ground): 1500VAC
- 6. Efficiency: 92% TYP. @ full load
- 7. Operating ambient temperature: Not to exceed 60°C
- 8. Leakage current: less than 50uA; typical 10uA
- 9. Fusing: Replace only with 1.8, 250VAC, slow blo, UL listed fuses.

# **Connections:**

Input: 11ft medical grade power cord with Nema 6-15P plug. Output: Duplex receptacle. Nema 5-15R.