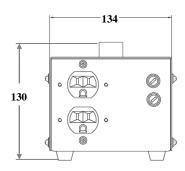

| Web: www.TriadMagnetics.com |
|-----------------------------|
| Phone 951-277-0757          |
| Fax 951-277-2757            |

460 Harley Knox Blvd. Perris, California 92571

Dimensions: mm Weight: 4.0Kg