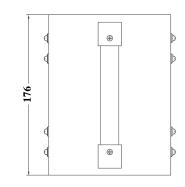

| Web: www.TriadMagnetics.com |
|-----------------------------|
| Phone 951-277-0757          |
| Fax 951-277-2757            |

460 Harley Knox Blvd. Perris, California 92571

Dimensions: mm Weight: 4.0Kg