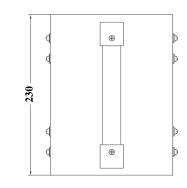

| Web: www.TriadMagnetics.com |
|-----------------------------|
| Phone 951-277-0757          |
| Fax 951-277-2757            |

460 Harley Knox Blvd. Perris, California 92571

Dimensions: mm Weight: 10.0Kg Warranty: 5 years