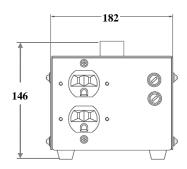

| Web: www.TriadMagnetics.com |
|-----------------------------|
| Phone 951-277-0757          |
| Fax 951-277-2757            |

460 Harley Knox Blvd. Perris, California 92571

Dimensions: mm Weight: 10.0Kg Warranty: 5 years