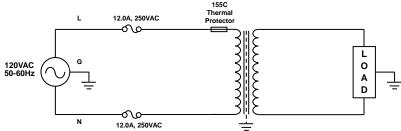

#### Schematic:

### **Electrical Specifications (@25C)**

- 1. Maximum Power: 1000VA
- 2. Input Voltage (power cord) : 120VAC±10%, 50/60Hz
- 3. Output Voltage (receptacle) : 120.0VAC @ 8.33A Max<sup>1</sup>
- 4. Voltage Regulation: 5% TYP from full load to no load
- 5. Hipot:
  - Input to output: 3000VAC
  - Input and output to enclosure (Ground): 1500VAC
- 6. Efficiency: 94% TYP. @ full load
- 7. Operating ambient temperature: Not to exceed 60°C
- 8. Leakage current: less than 50uA; typical 10uA
- 9. Fusing: Replace only with 12.0A, 250VAC, slow blo, UL listed fuses.

#### **Connections:**

Input: 11ft medical grade power cord with Nema 5-15P plug. Output: Duplex receptacle. Nema 5-15R.