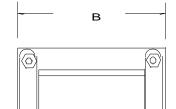

## Dimensions.

| Dimensions | Unit: In inches |      |       |       |
|------------|-----------------|------|-------|-------|
| Α          | В               | С    | D     | Е     |
| 3.50       | 4.125           | 3.00 | 3.437 | 2.375 |