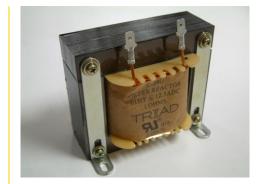

## **Description:**

Smoothing chokes are power supply filter chokes having a core with an air gap which prevents saturation at maximum current. Hipot to 1500 VRMS between winding and core for safety.

| Electrical Specifications (@25C): |               |            |  |  |  |
|-----------------------------------|---------------|------------|--|--|--|
| Current                           | Inductance †† | Resistance |  |  |  |

| DC Amps | Henries | Ohms |
|---------|---------|------|
| 12.5    | 0.010   | 0.10 |

**††** = Inductance tolerance -20%, + 50 %