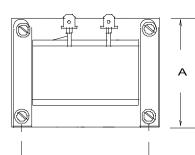

## Dimensions.

| Dimensions | Unit: In inches |      |       |       |
|------------|-----------------|------|-------|-------|
| Α          | В               | С    | D     | Е     |
| 3.50       | 4.125           | 3.00 | 3.437 | 2.375 |