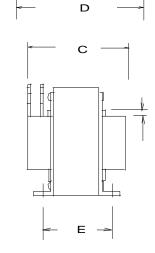

## Dimensions.

| Dimensions | Unit: In inches |      |       |       |
|------------|-----------------|------|-------|-------|
| Α          | В               | С    | D     | Е     |
| 3.50       | 4.125           | 3.00 | 3.437 | 2.375 |