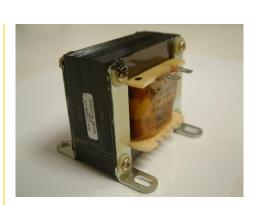

†† = Inductance tolerance -20%, + 50 %
\*Inductance at rated DC current

Operating Temp: -40° to +85°C

**Dimensions:** Unit: In inches

| Α          | В          | С         | D           | E          |
|------------|------------|-----------|-------------|------------|
| 2.250 typ. | 2.625 typ. | 2.60 typ. | 2.187±0.030 | 2.00±0.060 |

## Notes:

- 1. Weight: 2.0 lbs.
- 2. Terminal size: 0.187"±0.008" X 0.021"±0.008".