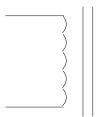

### **Description:**

Smoothing chokes are power supply filter chokes having a core with an air gap which prevents saturation at maximum current. Hipot to 1500 VRMS between winding and core for safety.

| Current | Inductance †† | Resistance |  |
|---------|---------------|------------|--|
| DC Amps | Henries       | Ohms       |  |
| 2.0     | 0.035*        | 0.79       |  |

## Notes:

- 1. Weight: 2.0 lbs.
- 2. Terminal size: 0.187"±0.008" X 0.021"±0.008".