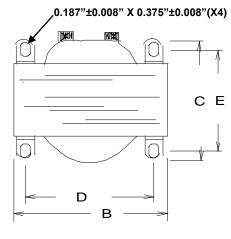

†† = Inductance tolerance -20%, + 50 %
\*Inductance at rated DC current

Operating Temp: -40° to +85°C

**Dimensions:** Unit: In inches

| Α          | В          | С         | D           | E          |
|------------|------------|-----------|-------------|------------|
| 2.250 typ. | 2.625 typ. | 2.60 typ. | 2.187±0.030 | 2.00±0.060 |

## Notes:

- 1. Weight: 2.0 lbs.
- 2. Terminal size: 0.187"±0.008" X 0.021"±0.008".