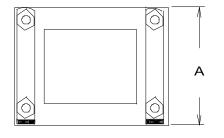

†† = Inductance tolerance -20%, + 50 %
\*Inductance at rated DC current

Operating Temp: -40° to +85°C

**Dimensions:** Unit: In inches

| Α          | В          | С         | D           | E          |
|------------|------------|-----------|-------------|------------|
| 2.250 typ. | 2.625 typ. | 2.60 typ. | 2.187±0.030 | 2.00±0.060 |